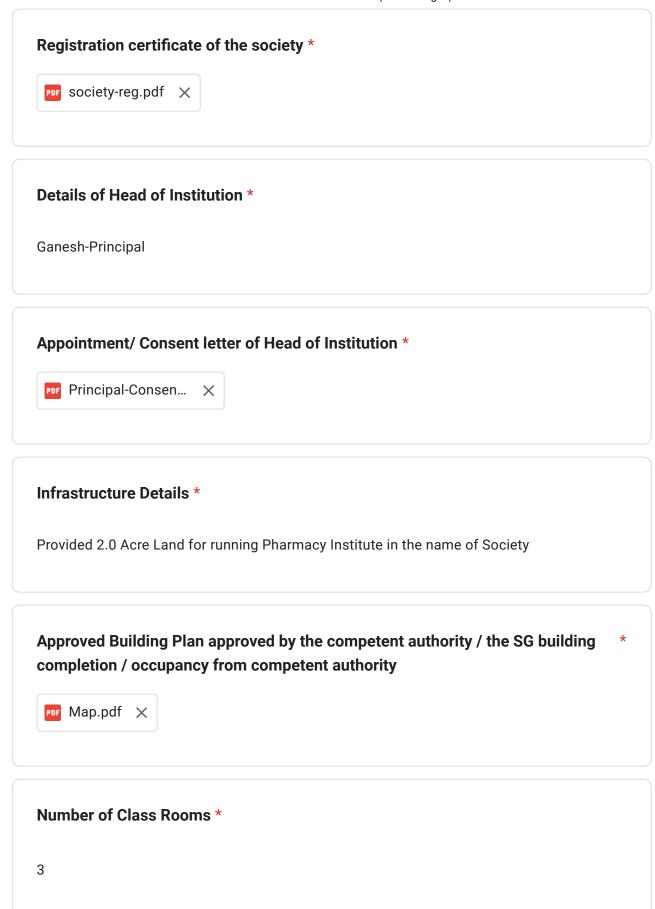

https://pci.nic.in/PolicyCircular.html

- 3. 18% GST exclusive is applicable
- 4. Hard copy of DD also submit in PCI office

DD No-000138 dt-03/May/2023

| Name of the Institution / Institution ID *     |
|------------------------------------------------|
| Godara College of Pharmacy                     |
| Apply for Course *                             |
| B.Pharm for 60 seats                           |
| D.Pharm for 60 seats                           |
| B.Pharm for100 seats                           |
| State *                                        |
| Rajasthan                                      |
| Institution's Address *                        |
| Bhadra Road, Nohar, Distt-Hanumangarh-335523   |
| Name Examining Authority *                     |
| Rajasthan University of Health Sciences, Jaipu |
| Details of Society *                           |
| Ch. Parmaram Godara Shiksha Samiti, Bhadra     |