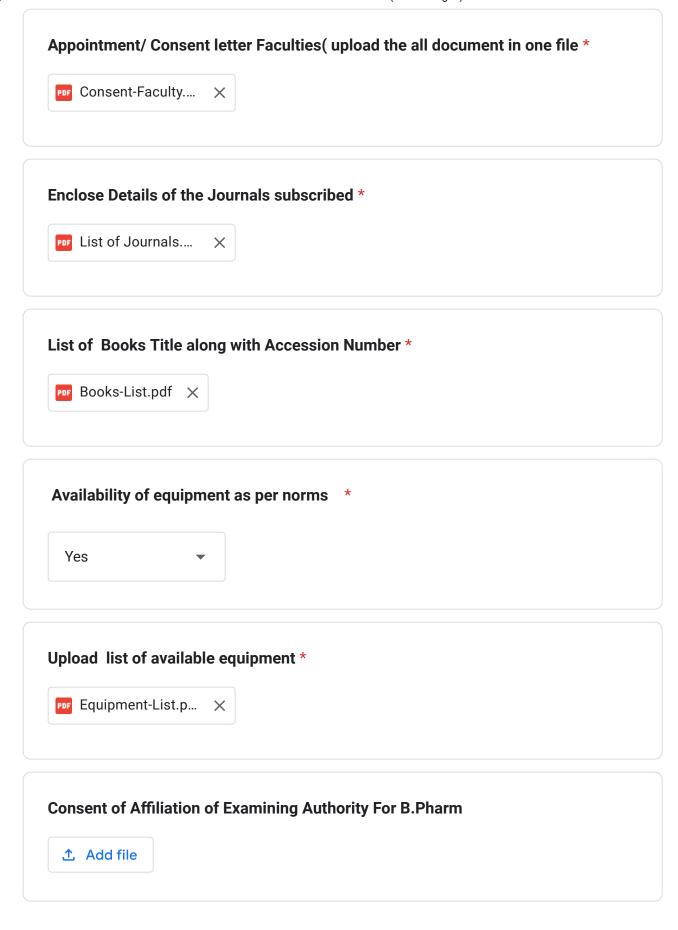

https://pci.nic.in/PolicyCircular.html

- 3. 18% GST exclusive is applicable
- 4. Hard copy of DD also submit in PCI office

DD No-000138 dt-03/May/2023

| Name of the Institution / Institution ID *     |
|------------------------------------------------|
| Godara College of Pharmacy                     |
| Apply for Course *                             |
| B.Pharm for 60 seats                           |
| D.Pharm for 60 seats                           |
| B.Pharm for100 seats                           |
| State *                                        |
| Rajasthan                                      |
| Institution's Address *                        |
| Bhadra Road, Nohar, Distt-Hanumangarh-335523   |
| Name Examining Authority *                     |
| Rajasthan University of Health Sciences, Jaipu |
| Details of Society *                           |
| Ch. Parmaram Godara Shiksha Samiti, Bhadra     |